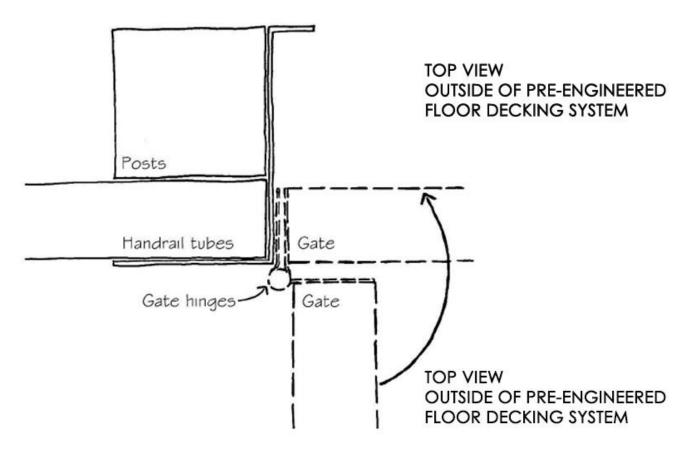

Screw the gate hinges with the gate angles The gate must swing towards the inside of the Pre-engineered floor decking system

STEP 4 Caster assembly