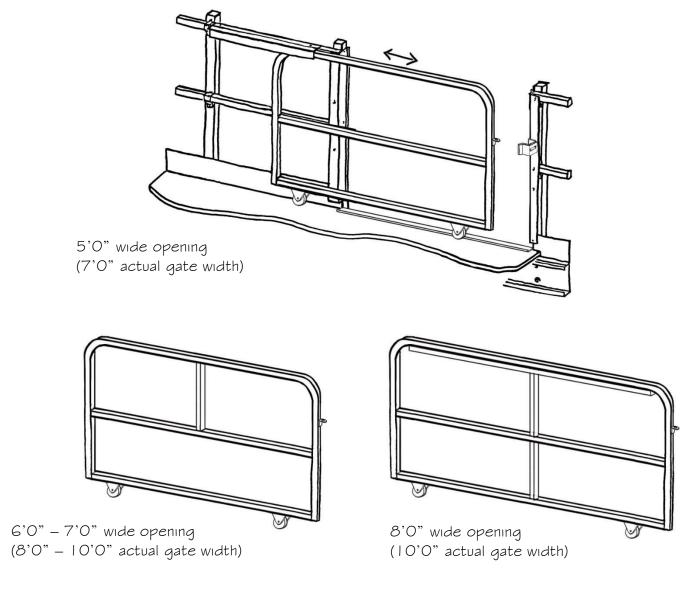

## SLIDING GATE DIMENSIONS AVAILABLE (refer to your installation drawings to know which model is included)

10'0" wide opening (13'0" actual gate width) OR

12'0" wide opening (16'0" actual gate width)

STEP 3
INSTALL GATE
SWING