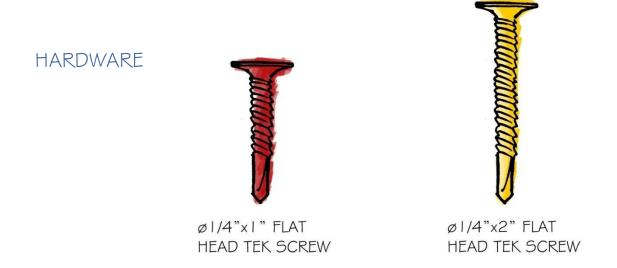

- Easy installation for all 4 types of gates.
- For security purpose, all gates are only available in security yellow.
- Cogan single swing, double swing and sliding gates feature a locking device/mechanism that prevents the gate from opening when not in use.