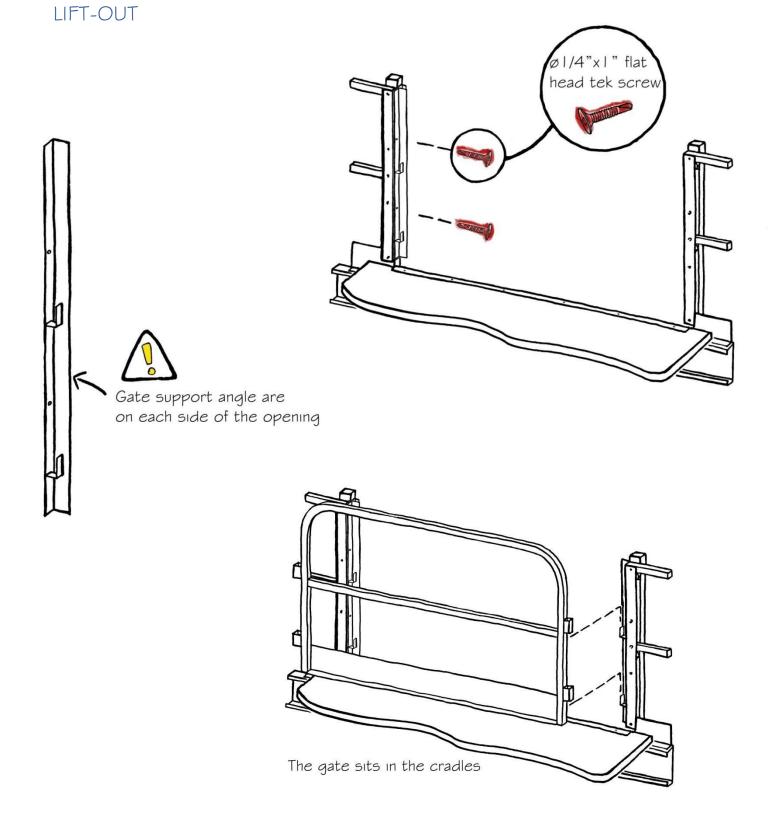

## INSTALLATION MANUAL

Patent Pending
For the most current release of this manual,
please visit our website at **cogan.com**V.2015.1



| Product     | Pre-Engineered Floor Decking System |
|-------------|-------------------------------------|
| Sub-product | Gates                               |

- Easy installation for all 4 types of gates.
- For security purpose, all gates are only available in security yellow.
- Cogan single swing, double swing and sliding gates feature a locking device/mechanism that prevents the gate from opening when not in use.



A Tradition of Quality Since 1901

cogan.com





STEP 2



## STEP 3 INSTALL GATE



## SLIDING GATE DIMENSIONS AVAILABLE (refer to your installation drawings to know which model is included)





10'0" wide opening (13'0" actual gate width) OR

12'0" wide opening (16'0" actual gate width)





STEP 3
INSTALL GATE
SWING





Screw the gate hinges with the gate angles The gate must swing towards the inside of the Pre-engineered floor decking system











STEP 4 Caster assembly