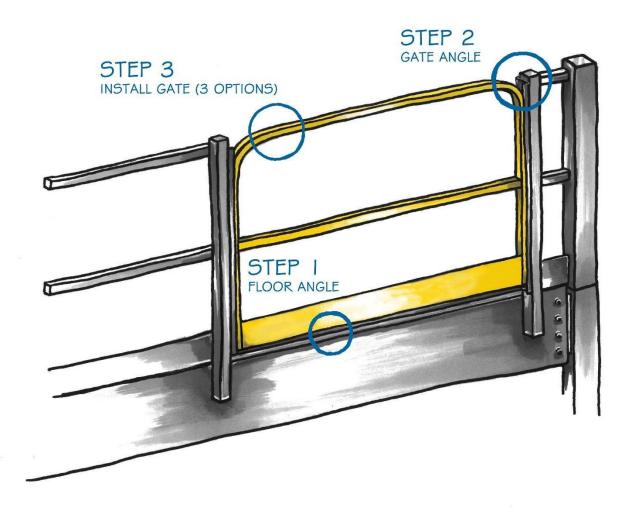

## INSTALLATION MANUAL

Patent Pending
For the most current release of this manual,
please visit our website at **cogan.com**V.2015.1



| Product     | Pre-Engineered Floor Decking System |
|-------------|-------------------------------------|
| Sub-product | Gates                               |

- Easy installation for all 4 types of gates.
- For security purpose, all gates are only available in security yellow.
- Cogan single swing, double swing and sliding gates feature a locking device/mechanism that prevents the gate from opening when not in use.



A Tradition of Quality Since 1901

cogan.com





STEP 2



## STEP 3 INSTALL GATE



## SLIDING GATE DIMENSIONS AVAILABLE (refer to your installation drawings to know which model is included)





10'0" wide opening (13'0" actual gate width) OR

12'0" wide opening (16'0" actual gate width)





STEP 3
INSTALL GATE
SWING





Screw the gate hinges with the gate angles T