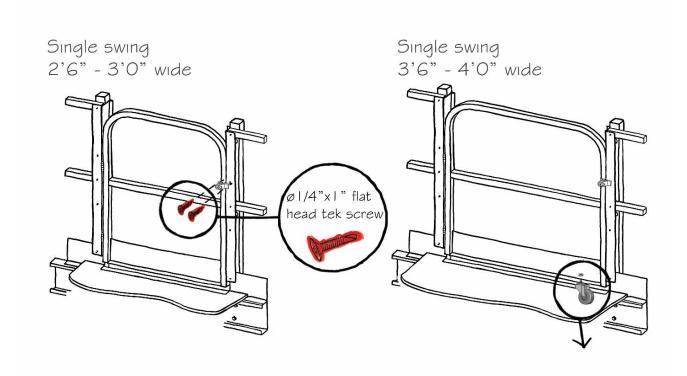

------------------------|
| Sub-product | Gates                               |

- Easy installation for all 4 types of gates.
- For security purpose, all gates are only available in security yellow.
- Cogan single swing, double swing and sliding gates feature a locking device/mechanism that prevents the gate from opening when not in use.



A Tradition of Quality Since 1901

cogan.com





STEP 2



## STEP 3 INSTALL GATE



## SLIDING GATE DIMENSIONS AVAILABLE (refer to your installation drawings to know which model is included)





10'0" wide opening (13'0" actual gate width) OR

12'0" wide opening (16'0" actual gate width)





STEP 3
INSTALL GATE
SWING





Screw the gate hinges with the gate angles The gate must swing towards the inside of the Pre-engineered floor decking system











STEP 4 Caster assembly