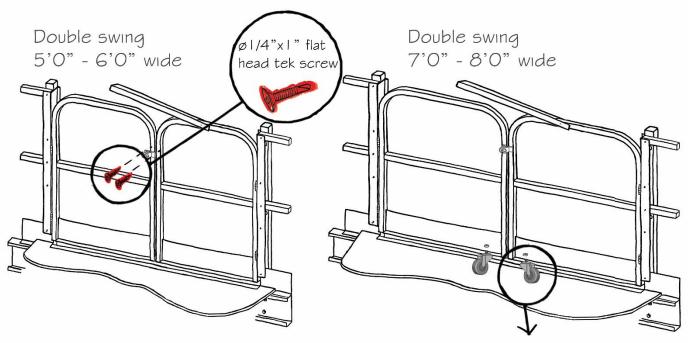

## STEP 3 INSTALL GATE

Screw the gate hinges with the gate angles The gate must swing towards the inside of the Pre-engineered floor decking system

STEP 4 Caster assembly