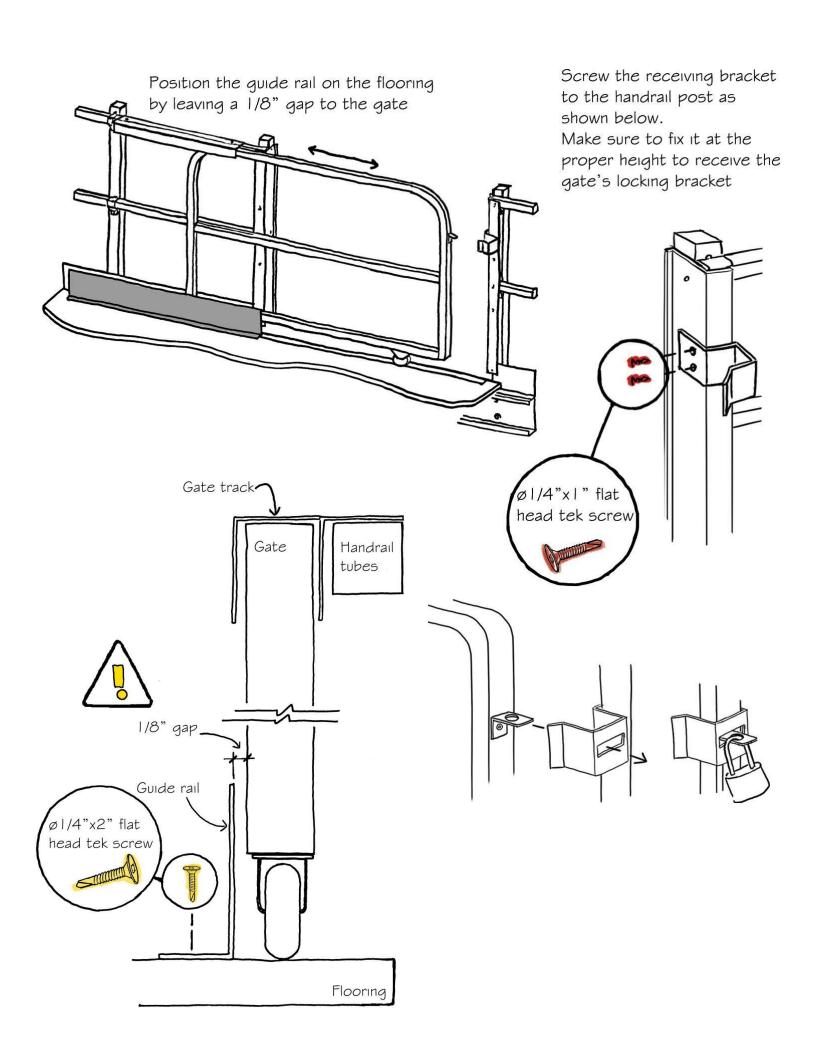

t release of this manual,
please visit our website at **cogan.com**V.2015.1



| Product     | Pre-Engineered Floor Decking System |
|-------------|-------------------------------------|
| Sub-product | Gates                               |

- Easy installation for all 4 types of gates.
- For security purpose, all gates are only available in security yellow.
- Cogan single swing, double swing and sliding gates feature a locking device/mechanism that prevents the gate from opening when not in use.



A Tradition of Quality Since 1901

cogan.com





STEP 2



## STEP 3 INSTALL GATE



## SLIDING GATE DIMENSIONS AVAILABLE (refer to your installation drawings to know which model is included)





10'0" wide opening (13'0" actual gate width) OR

12'0" wide opening (16'0" actual gate width)





STEP 3
INSTALL GATE
SWING





Screw the gate hinges with the gate angles The gate must swing towards the inside of the Pre-engineered floor decking system











STEP 4 Caster assembly