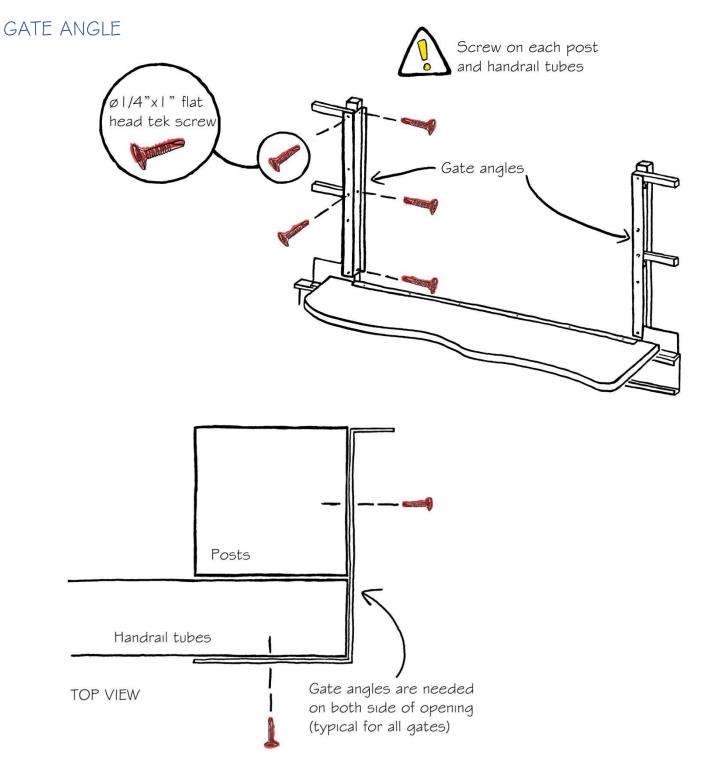

## INSTALLATION MANUAL

Patent Pending
For the most current release of this manual,
please visit our website at **cogan.com**V.2015.1



| Product     | Pre-Engineered Floor Decking System |
|-------------|-------------------------------------|
| Sub-product | Gates                               |

- Easy installation for all 4 types of gates.
- For security purpose, all gates are only available in security yellow.
- Cogan single swing, double swing and sliding gates feature a locking device/mechanism that prevents the gate from opening when not in use.



A Tradition of Quality Since 1901

cogan.com





STEP 2



## STEP 3 INSTALL GATE



## SLIDING GATE DIMENSIONS AVAILABLE (refer to your installation drawings to know which model is included)





10'0" wide opening (13'0" actual gate width) OR

12'0" wide opening (16'0" actual gate width)





STEP 3
INSTALL GATE
SWING





Screw the gate hinges with the gate angles The gate must swing towards the inside of the Pre-engineered floor decking system











STEP 4 Caster assembly