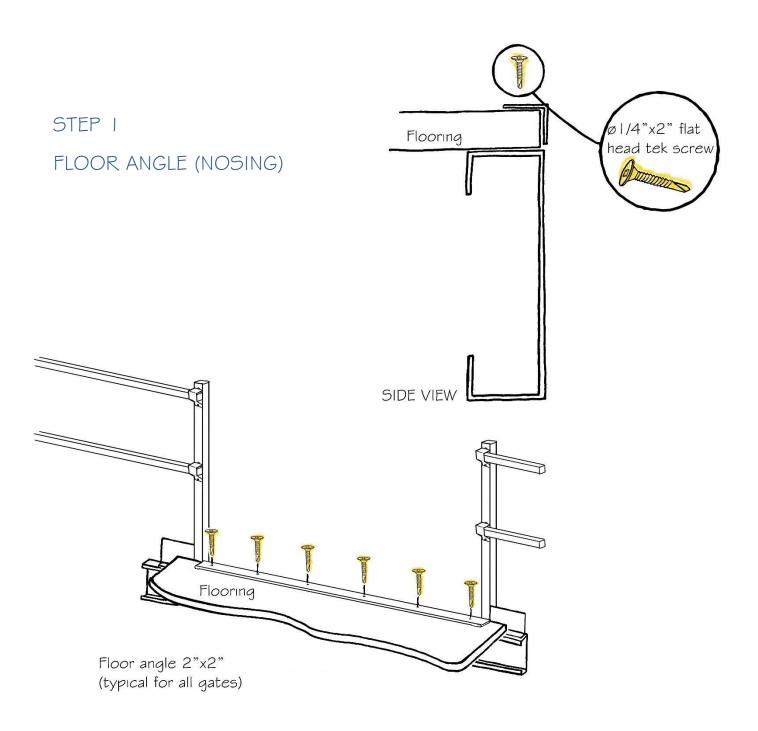

## INSTALLATION MANUAL

Patent Pending
For the most current release of this manual,
please visit our website at **cogan.com**V.2015.1



| Product     | Pre-Engineered Floor Decking System |
|-------------|-------------------------------------|
| Sub-product | Gates                               |

- Easy installation for all 4 types of gates.
- For security purpose, all gates are only available in security yellow.
- Cogan single swing, double swing and sliding gates feature a locking device/mechanism that prevents the gate from opening when not in use.



A Tradition of Quality Since 1901

cogan.com





STEP 2



## STEP 3 INSTALL GATE



## SLIDING GATE DIMENSIONS AVAILABLE (refer to your installation drawings to know which model is included)





10'0" wide opening (13'0" actual gate width) OR

12'0" wide opening (16'0" actual gate width)





STEP 3
INSTALL GATE
SWING





Screw the gate hinges with the gate angles The gate must swing towards the inside of the Pre-engineered floor decking system











STEP 4 Caster assembly