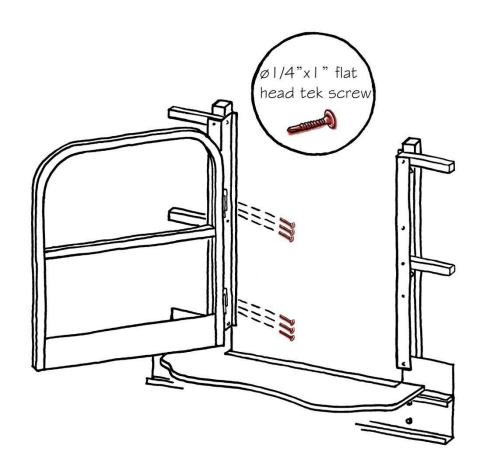

ase visit our website at **cogan.com**V.2015.1



| Product     | Pre-Engineered Floor Decking System |
|-------------|-------------------------------------|
| Sub-product | Gates                               |

- Easy installation for all 4 types of gates.
- For security purpose, all gates are only available in security yellow.
- Cogan single swing, double swing and sliding gates feature a locking device/mechanism that prevents the gate from opening when not in use.



A Tradition of Quality Since 1901

cogan.com





STEP 2



## STEP 3 INSTALL GATE



## SLIDING GATE DIMENSIONS AVAILABLE (refer to your installation drawings to know which model is included)





10'0" wide opening (13'0" actual gate width) OR

12'0" wide opening (16'0" actual gate width)





STEP 3
INSTALL GATE
SWING





Screw the gate hinges with the gate angles The gate must swing towards the inside of the Pre-engineered floor decking system











STEP 4 Caster assembly