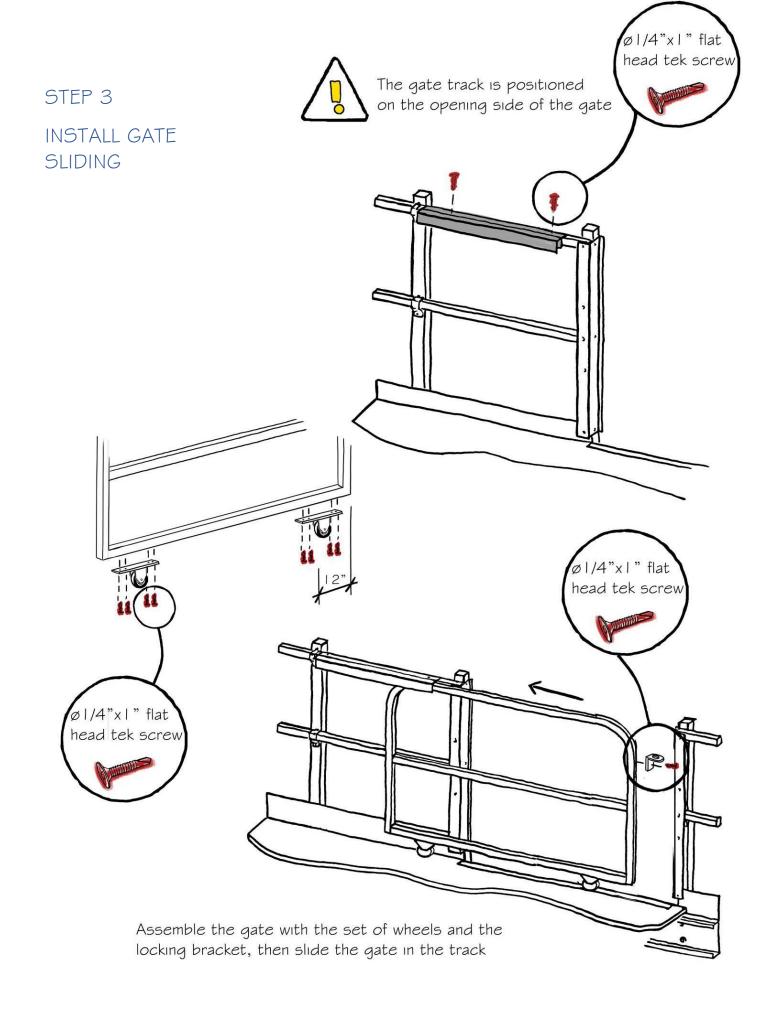

ent release of this manual,
please visit our website at **cogan.com**V.2015.1



| Product     | Pre-Engineered Floor Decking System |
|-------------|-------------------------------------|
| Sub-product | Gates                               |

- Easy installation for all 4 types of gates.
- For security purpose, all gates are only available in security yellow.
- Cogan single swing, double swing and sliding gates feature a locking device/mechanism that prevents the gate from opening when not in use.



A Tradition of Quality Since 1901

cogan.com





STEP 2



## STEP 3 INSTALL GATE



## SLIDING GATE DIMENSIONS AVAILABLE (refer to your installation drawings to know which model is included)





10'0" wide opening (13'0" actual gate width) OR

12'0" wide opening (16'0" actual gate width)





STEP 3
INSTALL GATE
SWING





Screw the gate hinges with the gate angles The gate must swing towards the inside of the Pre-engineered floor decking system











STEP 4 Caster assembly